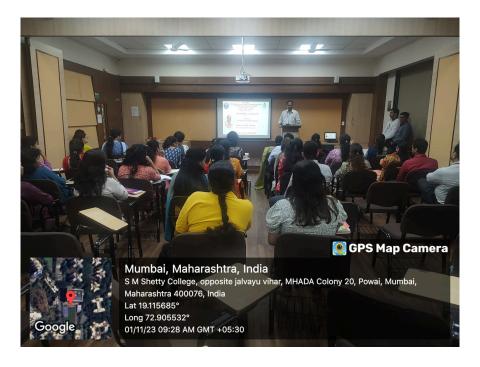

## Report

'Moving Towards Autonomy' session, held on 1st November 2023, aimed to understand the process and the path towards autonomy. The workshop provided a platform for faculty members to collaborate, share insights, and get familiar with the process for autonomy.

Resource person for the session was Dr. Ancy Jose, Director, Nagindas Khandwala College, Malad, Mumbai.

The primary objectives of session were as follows:

- To familiarize faculty with the process of autonomy.
- Understand the challenges and opportunities.
- Discussing syllabus creation and incorporation of the subjects in need.

## **Glimpses**

S.M.Shetty College of Science, Commerce & Management Studies, Powai.

Permanently Affiliated to University of Mumbai.

NAAC RE-ACCREDITED with A+ GRADE,2ND Cycle

ISO 21001:2018 CERTIFIED

IMC RBNQ CERTIFICATE OF MERIT 2019