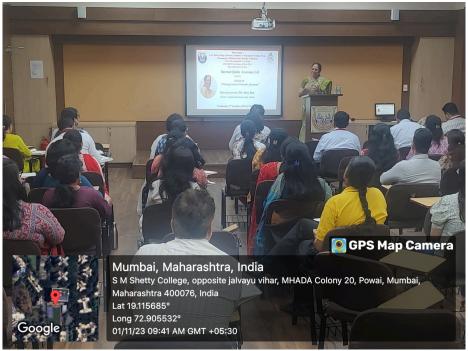

## Report

'Moving Towards Autonomy' session, held on 1st November 2023, aimed to understand the process and the path towards autonomy. The workshop provided a platform for faculty members to collaborate, share insights, and get familiar with the process for autonomy.

Resource person for the session was Dr. Ancy Jose, Director, Nagindas Khandwala College, Malad, Mumbai.

The primary objectives of session were as follows:

- To familiarize faculty with the process of autonomy.
- Understand the challenges and opportunities.
- Discussing syllabus creation and incorporation of the subjects in need.

## **Glimpses**

S.M.Shetty College of Science, Commerce & Management Studies, Powai.

Permanently Affiliated to University of Mumbai.

NAAC RE-ACCREDITED with A+ GRADE,2ND Cycle

ISO 21001:2018 CERTIFIED

IMC RBNQ CERTIFICATE OF MERIT 2019